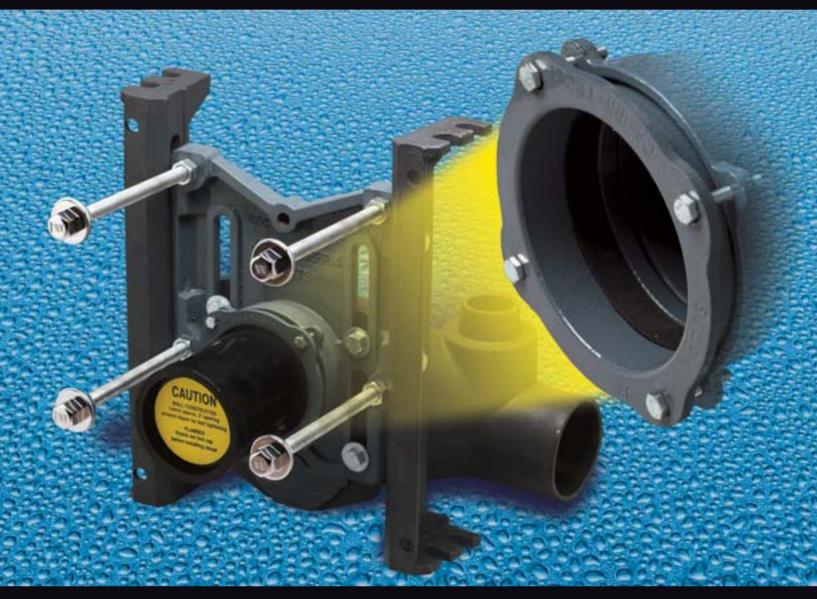

# Industry Standard Compression Seal Water Closet Carriers

### **Features**

- Proven flanged compression seal with ASTM C564 compression gasket
- Smooth nipple seal covers 4x more surface area than traditional threaded nipple/O-ring seal
- Nipple adjusts easily from outside finished wall with standard socket extension
- Shortened (cut) nipples will not damage seal when re-positioned or re-installed
- Patent Pending

## **Benefits**

- Eliminates damaging and costly behind-thewall carrier leaks
- Moisture cannot penetrate seal and trigger mold formation problems
- Positively holds air or water test first time
- No additional sealants or lubricants required at installation