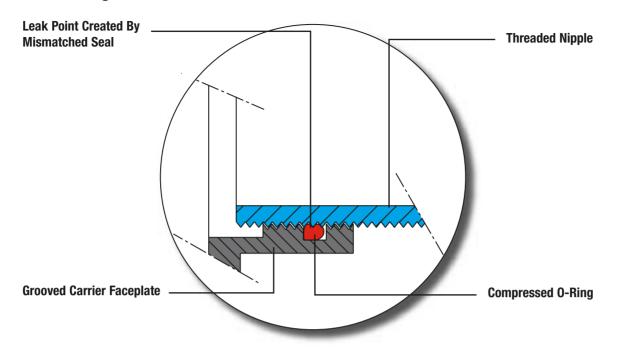

# Industry Standard Compression Seal Water Closet Carriers



### **Features**

- Proven flanged compression seal with ASTM C564 compression gasket
- Smooth nipple seal covers 4x more surface area than traditional threaded nipple/O-ring seal
- Nipple adjusts easily from outside finished wall with standard socket extension
- Shortened (cut) nipples will not damage seal when re-positioned or re-installed
- Patent Pending

## **Benefits**

- Eliminates damaging and costly behind-thewall carrier leaks
- Moisture cannot penetrate seal and trigger mold formation problems
- Positively holds air or water test first time
- No additional sealants or lubricants required at installation



## Traditional O-Ring Seal



# "Industry Standard" Carrier Assembly