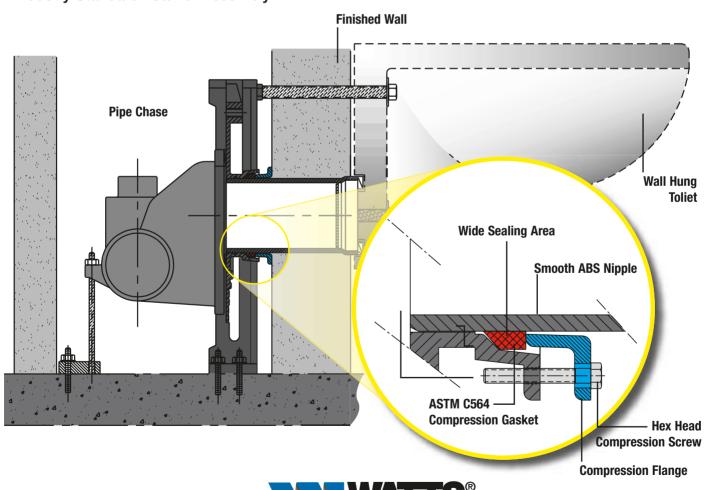

# "Industry Standard" Carrier Assembly

### **Features**

- Proven flanged compression seal with ASTM C564 compression gasket
- Smooth nipple seal covers 4x more surface area than traditional threaded nipple/O-ring seal
- Nipple adjusts easily from outside finished wall with standard socket extension
- Shortened (cut) nipples will not damage seal when re-positioned or re-installed
- Patent Pending

## **Benefits**

- Eliminates damaging and costly behind-thewall carrier leaks
- Moisture cannot penetrate seal and trigger mold formation problems
- Positively holds air or water test first time
- No additional sealants or lubricants required at installation