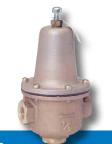

   max pressure 300psi

**LFN55B** Versatile

- Sizes 1/2" 2"
- Durable brass spring cage
- Proven & economical valve

**LFN45B**Compact
Design

- Sizes 1/2" 2"
- · Shortest lay length
- Engineered resin-caged design