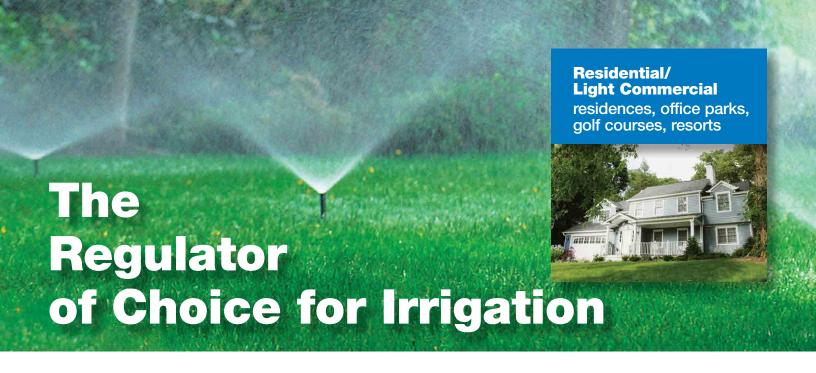

## **Watts Irrigation Lineup**

LF25AUB
The Industry's Most
Trusted & Installed

- $\bullet$  Sizes  $^{1}/_{2}"$  2"
- Industry-trusted design with proven track record for longevity, reliability, and flow performance
- Lead free copper silicon alloy with stainless steel strainer and hightemperature diaphragm to ensure success in any installation