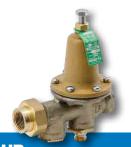

LF223 High-Capacity

- Sizes 1/2" 2"
- Heavy construction with enlarged diaphragm, spring cage, and seat support for exceptional performance
- Suited for demanding applications requiring high flow capacity