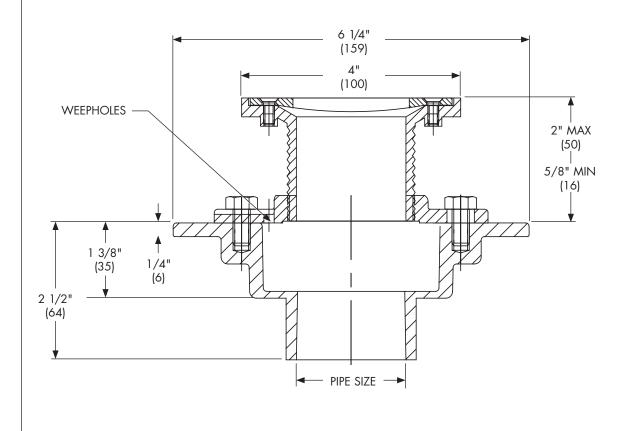

## SDCP/SDNB Tag:

Heavy Duty Shower Floor Drain

## PROLINE

**SPECIFICATION:** Watts ProLine SDCP/SDNB PVC, ABS, or epoxy coated cast iron shower drain with heavy duty chrome plated brass or nickel bronze strainer assembly.

| Pipe Sizing (Select One) Suffix Description |                                                                         |  |
|---------------------------------------------|-------------------------------------------------------------------------|--|
| -2PVC<br>-2ABS<br>-2NH<br>-2THD<br>-SQ      | 2" PVC<br>2" ABS<br>2" No Hub<br>2" Threaded<br>4" Square Top (NB only) |  |