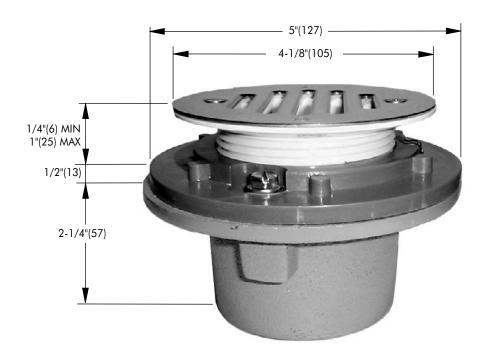

## **Shower Drain**

**SPECIFICATION:** Watts Drainage Products WSD-THD threaded cast iron body with adjustable stainless steel strainer.

Order Code: WSD- \_\_\_-THD

Ex. WSD-2-THD

| Pipe Sizing (Select One) Suffix Description |  |                                |   |  |
|---------------------------------------------|--|--------------------------------|---|--|
| 11-<br>2                                    |  | 2"(38) Pipe Siz<br>) Pipe Size | e |  |