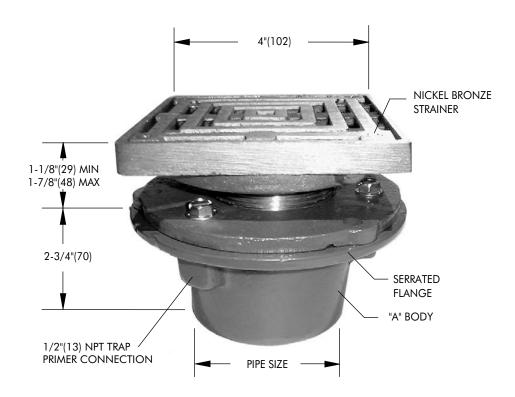

## Components:

SPECIFICATION: Watts Drainage Products WSD-SQNB epoxy coated cast iron shower drain with square nickel bronze (standard) strainer and no hub (MJ) (standard) outlet.

Order Code: WSD-SQNB-

| Ex. WSD-SQNB-21 |                          |                                   |  |  |
|-----------------|--------------------------|-----------------------------------|--|--|
|                 | Pipe Sizing (Select One) |                                   |  |  |
|                 | Suffix                   | Description                       |  |  |
|                 | 11/2T                    | 1-1/2"(38) Pipe Size / Threaded [ |  |  |
|                 | 2T                       | 2"(51) Pipe Size / Threaded       |  |  |
|                 | 2ABS                     | 2"(51) Pipe Size / ABS Body       |  |  |