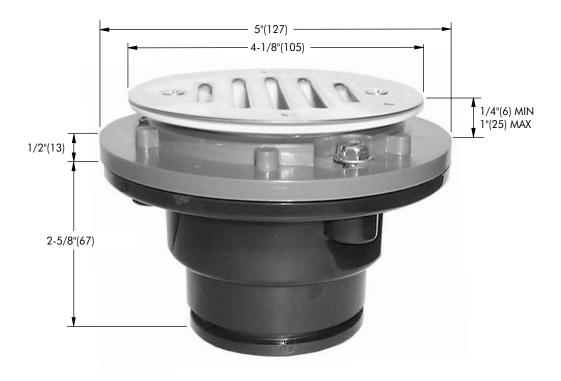

## **Shower Drain**

**SPECIFICATION:** Watts Drainage Products WSD-1-1/2"-2" ABS 2"(51) no hub (MJ) ABS body with 1-1/2"(38) no hub (MJ) bushing and adjustable stainless steel strainer.

| Job Name     | Contractor            |
|--------------|-----------------------|
| Job Location | Contractor's P.O. No. |
| Engineer     | Representative        |