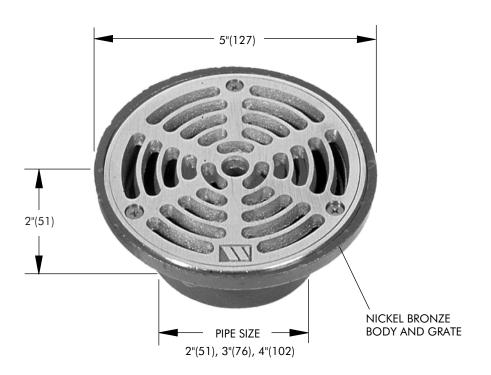

## Light Duty Floor Drain with Nickel Bronze Body & Grate

FUNCTION: Recommended for installation in areas without water proofing membrane subject to pedestrian traffic.

Order Code: WFD- -NB

## Ex. WFD-2NH-NB

| Pipe Sizing (Select One) |                   |   |
|--------------------------|-------------------|---|
| Suffix                   | Description       |   |
| 2NH                      | 2"(51) Pipe Size  | ٦ |
| 3NH                      | 3"(76) Pipe Size  |   |
| 4NH                      | 4"(102) Pipe Size | П |