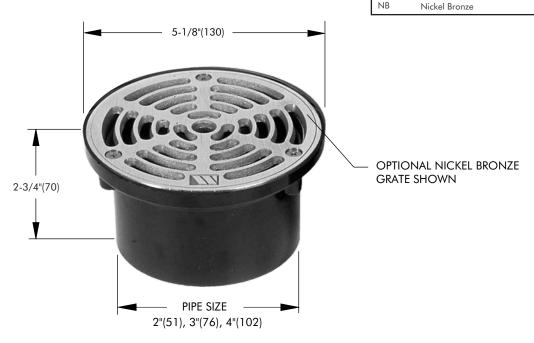

## **Economy Floor Drain**

**FUNCTION:** Recommended for installation in areas without water proofing membrane. Specify nickel bronze option (-NB) where area subject to pedestrian traffic.

## Ex. WFD-2ABS

| Pipe Sizing (Select One) Suffix Description |                             |   |
|---------------------------------------------|-----------------------------|---|
| SUTTIX                                      | Description                 |   |
| 2                                           | 2"(51) Pipe Size (ABS Only) | [ |
| 3                                           | 3"(76) Pipe Size            | [ |
| 4                                           | 4"(102) Pipe Size           | ſ |

| Grate Type (Select One) |                      |  |  |  |
|-------------------------|----------------------|--|--|--|
| Suffix                  | Description          |  |  |  |
| No Suffix               | Cast Iron (Standard) |  |  |  |