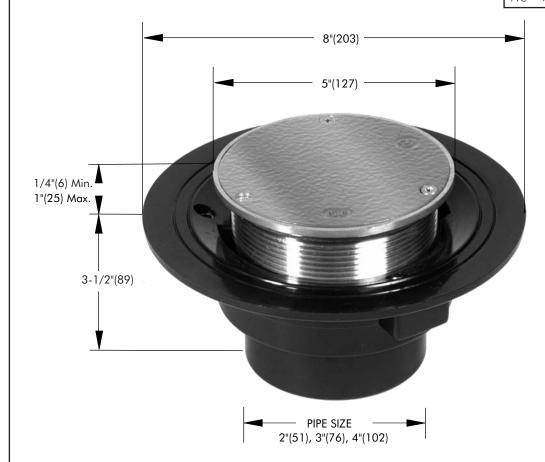

## Floor Cleanout with ABS or PVC Body & Adjustable Nickel Bronze Cover

**SPECIFICATION:** Watts Drainage Products WACO ABS or PVC floor cleanout with adjustable heavy duty nickel bronze top and removable positive seal cleanout plug.

**FUNCTION:** Designed for non-membrane floors in pedestrian traffic areas.

Order Code: WACO -

## Ex. WACO-2ABS

| Pipe Sizing (Select One) |                             |    |
|--------------------------|-----------------------------|----|
| Suffix                   | Description                 |    |
| 2                        | 2"(51) Body Size (ABS Only) |    |
| 3                        | 3"(76) Body Size            |    |
| 4                        | 4"(102) Body Size           |    |
| Body Type (Select One)   |                             |    |
| Suffix                   | Description                 |    |
| ABS                      | ABS Body                    |    |
| PVC                      | PVC Body                    | ⊟∣ |