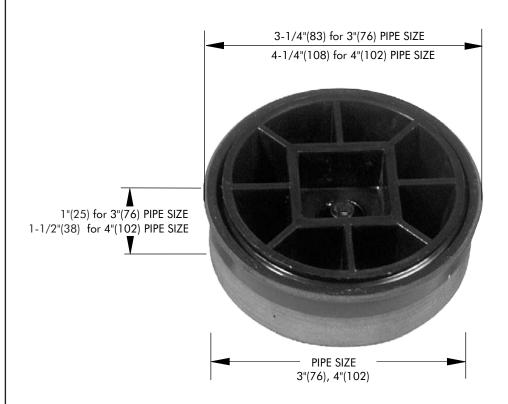

## Flush Mount Cleanout & Test Plug

**SPECIFICATION:** Watts Drainage Products TCOPCS combination cleanout and test plug with countersunk square top.

Order Code: TCOPCS

## Ex. TCOPCS3

| Pipe Size (Select One) |                   |  |  |
|------------------------|-------------------|--|--|
| Suffix                 | Description       |  |  |
| 3                      | 3"(76) Pipe Size  |  |  |
| 4                      | 4"(102) Pipe Size |  |  |