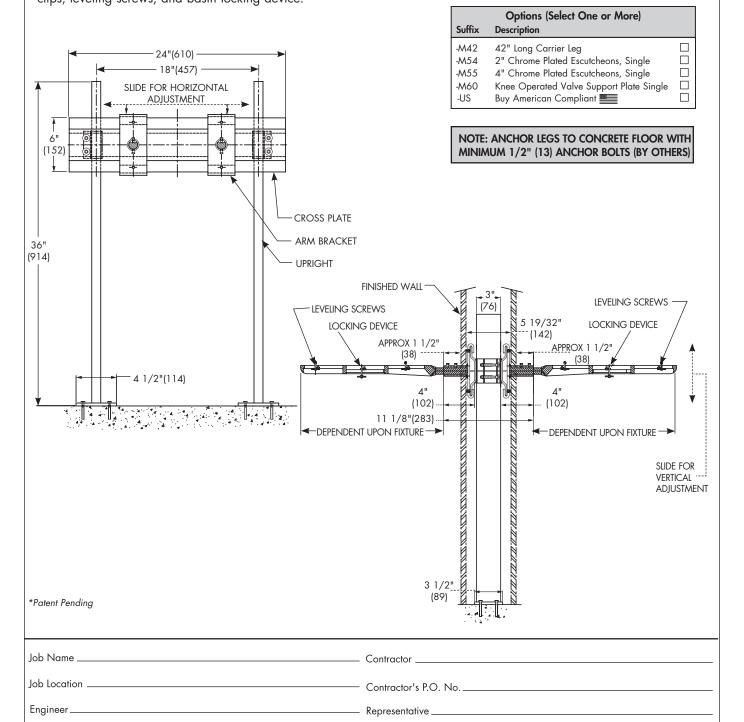

## Back-to-Back Floor Mounted Concealed Arm 27x20 "Track" Lavatory Carrier

**SPECIFICATION:** Watts Drainage TCA-411-D-WC epoxy coated back-to-back floor mounted concealed arm track lavatory carrier for 27x20 lavatories, with heavy guage steel offset uprights with welded feet, steel cross plate with integral mounting brackets, sliding adjustable arm brackets, and adjustable cast iron concealed arms with mounting clips, leveling screws, and basin locking device.