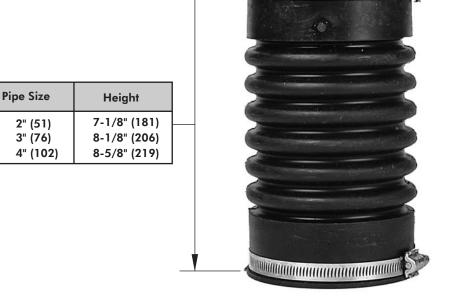

Order Code: RD-90

Ex. RD-902

| Pipe Sizing (Select One) |                   |  |
|--------------------------|-------------------|--|
| Suffix                   | Description       |  |
| 2                        | 2"(51) Pipe Size  |  |
| 3                        | 3"(76) Pipe Size  |  |
| 4                        | 4"(102) Pipe Size |  |