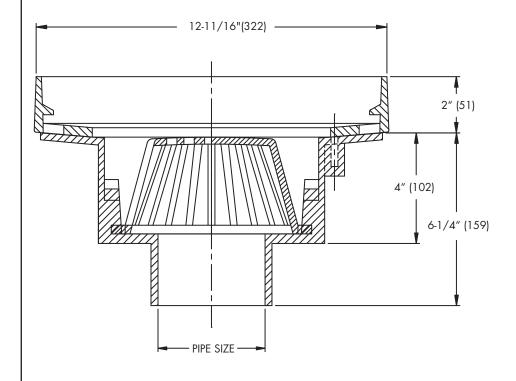

## **Deck Receptor Drain**

**SPECIFICATION:** Watts Drainage RD-400 epoxy coated cast iron deck receptor drain with 2"(51) high receptor flange, internal dome strainer and no hub (standard) outlet.

| Suffix | Pipe Sizing (Select One)  Description |  |
|--------|---------------------------------------|--|
| 2      | 2"(51) Pipe Size                      |  |
| 3      | 3"(76) Pipe Size                      |  |
| 4      | 4"(102) Pipe Size                     |  |
| 6      | 6"(152) Pipe Size                     |  |

| ı | Outlet Type (Select One) |                 |  |
|---|--------------------------|-----------------|--|
| ı | Suffix                   | Description     |  |
| 1 | NH                       | No Hub (M)      |  |
| ı | Р                        | Push On         |  |
| ı | Т                        | Threaded Outlet |  |
|   | Х                        | Inside Caulk    |  |

| Options (Select One or More) |                            |   |
|------------------------------|----------------------------|---|
| Suffix                       | Description                |   |
| -13                          | All Galvanized             |   |
| -B                           | Sump Receiver              |   |
| -D                           | Deck Clamp                 |   |
| -F                           | Deck Flange/Adi, Extension | П |

| Optional Body Material |                          |  |
|------------------------|--------------------------|--|
| Suffix                 | Description              |  |
| -60                    | PVC Body w/Socket Outlet |  |
| -61                    | ABS Body w/Socket Outlet |  |

Buy American Compliant

Free Area Sq. In.

Deck opening 10" (254) with sump receiver 13-1/4" (337)

| Job Name     | Contractor            |
|--------------|-----------------------|
| Job Location | Contractor's P.O. No. |
| Engineer     | Representative        |