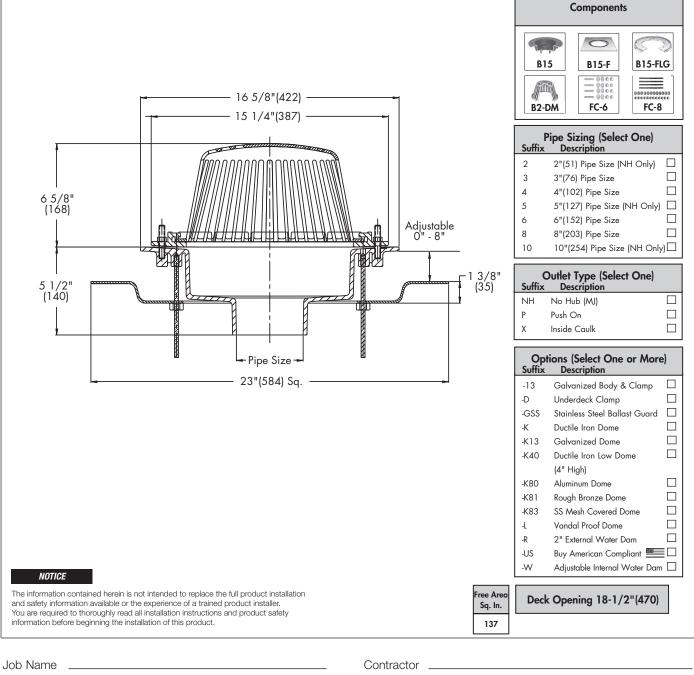

## **Roof Drain** with Deck Flange/Adj. Extension

SPECIFICATION: Watts Drainage RD-300-F epoxy coated cast iron roof drain with flashing clamp with integral gravel stop, heavy 10 ga. zinc plated steel deck flange with adjustable extension, self-locking polyethylene dome (standard), and no hub (standard) outlet.