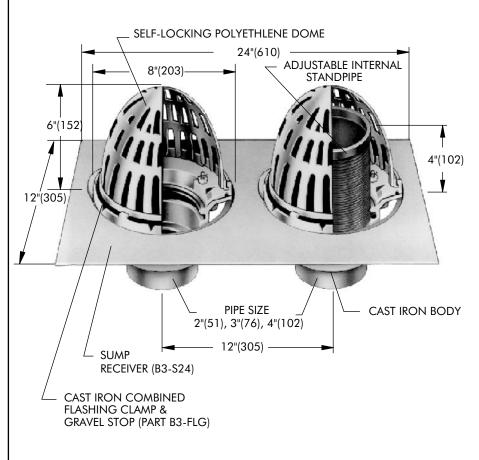

**SPECIFICATION:** Watts Drainage Products RD-260 combined roof drain and secondary overflow system, consisting of 12"(305)x24"(610) baked epoxy sump receiver; two (2) each baked epoxy cast iron bodies, combined flashing rings and gravel stop, polyethylene dome strainers and one 4"(102) diameter ABS overflow adjustable standpipe.

Free Area Sq. In. Deck opening 8-1/4"x 20-1/4" (210 x 514)

| Job Name     | Contractor            |
|--------------|-----------------------|
| Job Location | Contractor's P.O. No. |
| Engineer     | Representative        |