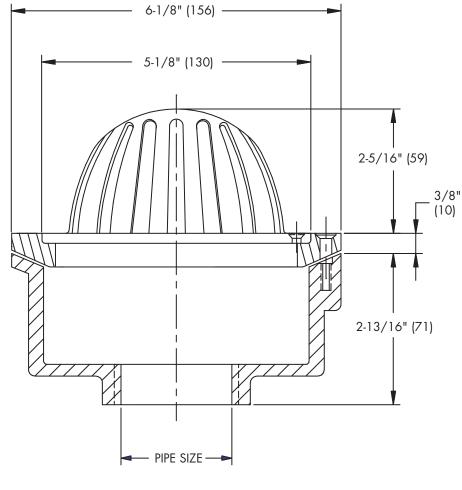

## **Bottom Outlet Balcony Drain**

**SPECIFICATION:** Watts Drainage RD-240 epoxy coated cast iron bottom outlet balcony drain with flashing clamp, cast nickel bronze dome strainer, and IPS threaded outlet.

| Pipe Sizing (Select One) Suffix Description    |                   |  |  |  |  |  |
|------------------------------------------------|-------------------|--|--|--|--|--|
| 2                                              | 2"(51) Pipe Size  |  |  |  |  |  |
| 3                                              | 3"(76) Pipe Size  |  |  |  |  |  |
| 4                                              | 4"(102) Pipe Size |  |  |  |  |  |
| Option (Select One or More) Suffix Description |                   |  |  |  |  |  |
| -6                                             | Vandal Proof      |  |  |  |  |  |