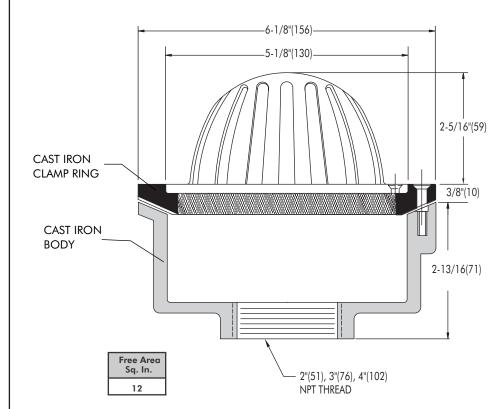

## Threaded Bottom Outlet Balcony Drain

**SPECIFICATION:** Watts Drainage Products RD-240 epoxy coated cast iron roof drain with cast nickel bronze (standard) dome strainer, cast iron clamp ring, cast iron body and threaded outlet.

## 

Suffix Description

-6 Vandal Proof
-13 Galvanized Body & Flashing Clamp
-14 Flat Grate
-83 Screen Dome
-113M Special Epoxy from 3M Range

-14 FLAT GRATE SHOWN (OPTIONAL)

| Job Name     | Contractor            |
|--------------|-----------------------|
| Job Location | Contractor's P.O. No. |
| Engineer     | Representative        |