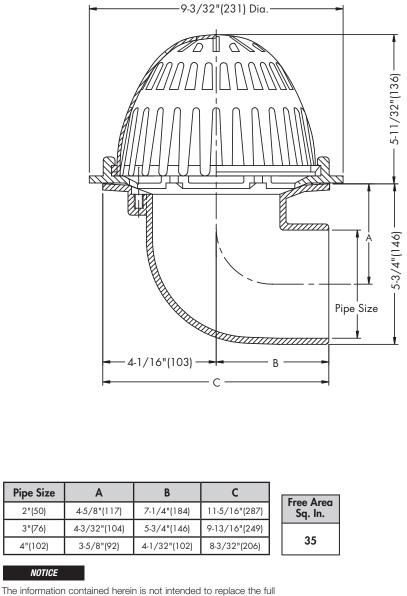

**SPECIFICATION:** Watts Drainage RD-200-SO epoxy coated cast iron side outlet roof drain with flashing clamp with integral gravel stop, self-locking polyethylene dome (standard), and no hub (standard) outlet.