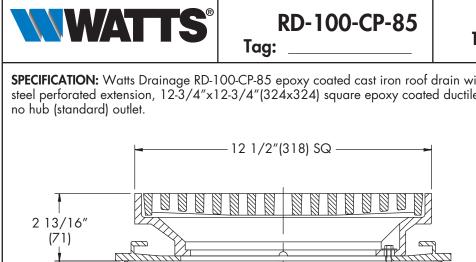

## **IRMA** Roof Drain with 12"x12" Promenade Top

SPECIFICATION: Watts Drainage RD-100-CP-85 epoxy coated cast iron roof drain with flashing clamp, 4"(102) stainless steel perforated extension, 12-3/4"x12-3/4"(324x324) square epoxy coated ductile iron heel proof promenade top, and