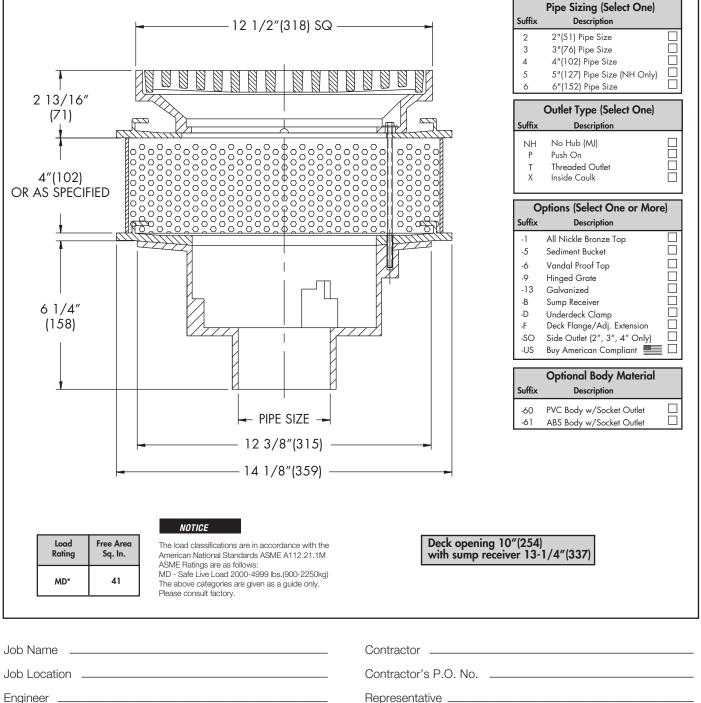

## **IRMA** Roof Drain with 12"x12" Promenade Top

SPECIFICATION: Watts Drainage RD-100-CP-85 epoxy coated cast iron roof drain with flashing clamp, 4"(102) stainless steel perforated extension, 12-3/4"x12-3/4"(324x324) square epoxy coated ductile iron heel proof promenade top, and