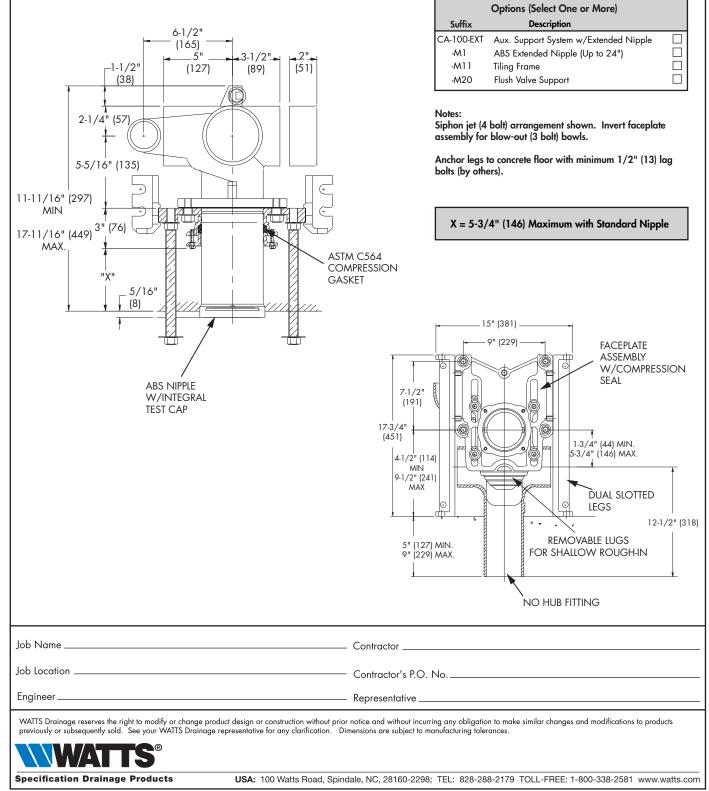

## Industry Standard Single Vertical Adjustable Closet Carrier w/Side Inlet

**SPECIFICATION:** Watts Drainage Products ISCA-131-L/R/2 *Industry Standard* single vertical adjustable water closet carrier with epoxy coated cast iron fitting, 4"(102) no hub waste and 2"(51) no hub vent connections, 4"(102) no hub side inlet(s), epoxy coated cast iron patent pending compression seal faceplate assembly, epoxy coated cast iron foot supports adjustable for standard and wheelchair height, adjustable ABS nipple with integral test cap and neoprene bowl gasket, plated hardware and chrome cap nuts.