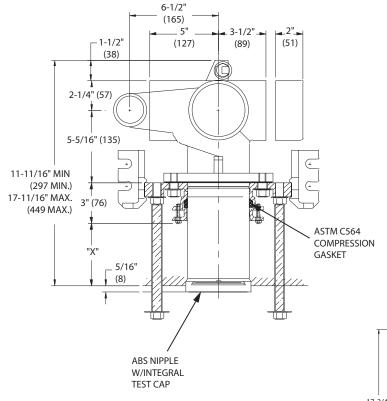

## Industry Standard Single Vertical Adjustable Closet Carrier w/Side Inlet

SPECIFICATION: Watts Drainage Products ISCA-131-L/R/2 Industry Standard single vertical adjustable water closet carrier with epoxy coated cast iron fitting, 4"(102) no hub waste and 2"(51) no hub vent connections, 4"(102) no hub side inlet(s), epoxy coated cast iron patent pending compression seal faceplate assembly, epoxy coated cast iron foot supports adjustable for standard and wheelchair height, adjustable ABS nipple with integral test cap and neoprene bowl gasket, plated hardware and chrome cap nuts.

## Notes:

Siphon jet (4 bolt) arrangement shown. Invert faceplate assembly for blow-out (3 bolt) bowls.

Anchor legs to concrete floor with minimum 1/2" lag bolts (by others).

X = 5-3/4" (146) Maximum with Standard Nipple