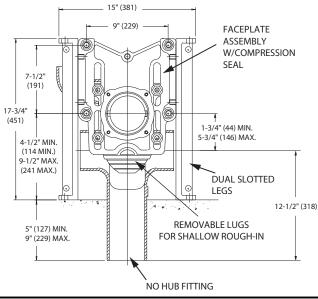

## Industry Standard Single Vertical Adjustable Closet Carrier w/Side Inlet

SPECIFICATION: Watts Drainage Products ISCA-131-L/R/2 Industry Standard single vertical adjustable water closet carrier with epoxy coated cast iron fitting, 4"(102) no hub waste and 2"(51) no hub vent connections, 4"(102) no hub side inlet(s), epoxy coated cast iron patent pending compression seal faceplate assembly, epoxy coated cast iron foot supports adjustable for standard and wheelchair height, adjustable ABS nipple with integral test cap and neoprene bowl gasket, plated hardware and chrome cap nuts.

## Notes:

Siphon jet (4 bolt) arrangement shown. Invert faceplate assembly for blow-out (3 bolt) bowls.

Anchor legs to concrete floor with minimum 1/2" lag bolts (by others).

X = 5-3/4" (146) Maximum with Standard Nipple