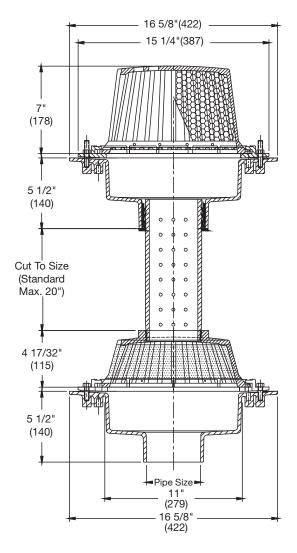

## Green Roof Large Multi-Level Planter Drain

**SPECIFICATION:** Watts Drainage GRD-730 epoxy coated cast iron green roof multi-level planter drain with bottom flashing clamp and stainless steel screened aluminum dome, perforated ABS standpipe, upper self-locking stainless steel screened aluminum dome, and no hub (standard) outlet.

Deck opening 14-1/2"(368) with sump receiver 18"(457)

| Job Name     | Contractor            |
|--------------|-----------------------|
| Job Location | Contractor's P.O. No. |
| JOD LOCATION | Contractor's F.O. No. |
| Engineer     | Representative        |