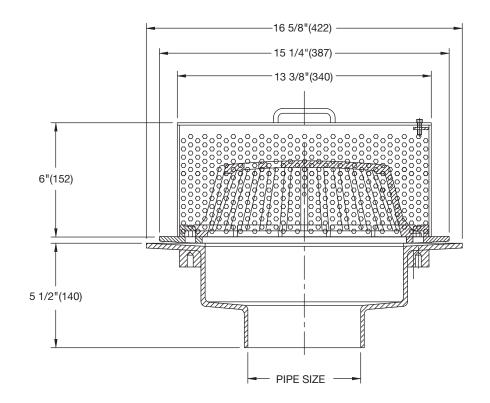

## Green Roof Shallow Planter Drain

**SPECIFICATION:** Watts Drainage GRD-690 epoxy coated cast iron green roof drain with flashing clamp, self-locking ductile iron dome, perforated stainless steel gravel guard with secured solid cover and lift handle, and no hub (standard) outlet.

| F<br>Suffix | Pipe Sizing (Select One) Description |  |
|-------------|--------------------------------------|--|
| 2           | 2"(51) Pipe Size (NH Only)           |  |
| 3           | 3"(76) Pipe Size                     |  |
| 4           | 4"(102) Pipe Size                    |  |
| 5           | 5"(127) Pipe Size (NH Only)          |  |
| 6           | 6"(152) Pipe Size                    |  |
| 8           | 8"(203) Pipe Size                    |  |
| 10          | 10"(254) Pipe Size (NH Only)         |  |
|             |                                      |  |

Deck opening 14-1/2"(368) with sump receiver 18"(457)

Job Name \_\_\_\_\_ Contractor \_\_\_\_\_ 

Job Location \_\_\_\_ Contractor's P.O. No. \_\_\_\_\_ 

Engineer \_\_\_\_ Representative \_\_\_\_\_

Watts product specifications in U.S. customary units and metric are approximate and are provided for reference only. For precise measurements, please contact Watts Technical Service. Watts reserves the right to change or modify product design, construction, specifications, or materials without prior notice and without incurring any obligation to make such changes and modifications on Watts products previously or subsequently sold.