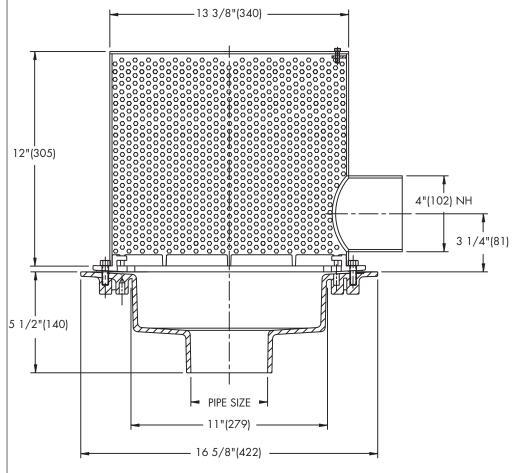

## Green Roof Drain with Auxiliary Inlet

**SPECIFICATION:** Watts Drainage GRD-670 epoxy coated cast iron green roof drain with flashing clamp, perforated stainless steel gravel guard with secured solid cover and 4"(102) no hub auxiliary inlet(s), and no hub (standard) outlet.