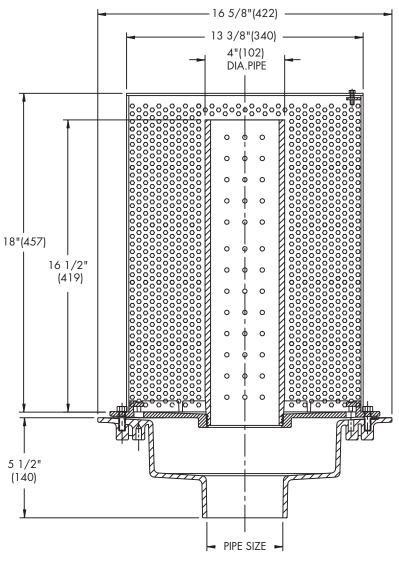

|   | P<br>Suffix | Pipe Sizing (Select One) Description |  |
|---|-------------|--------------------------------------|--|
| I | 2           | 2"(51) Pipe Size (NH Only)           |  |
| ı | 3           | 3"(76) Pipe Size                     |  |
| ı | 4           | 4"(102) Pipe Size                    |  |
| ı | 5           | 5"(127) Pipe Size (NH Only)          |  |
| ı | 6           | 6"(152) Pipe Size                    |  |
| ı | 8           | 8"(203) Pipe Size                    |  |
|   | 10          | 10"(254) Pipe Size (NH Only)         |  |
|   |             |                                      |  |

Deck Opening 14-1/2"(368) with Sump Receiver 18"(457)

| Job Name     | Contractor            |
|--------------|-----------------------|
| Job Location | Contractor's P.O. No. |
| Engineer     | Representative        |