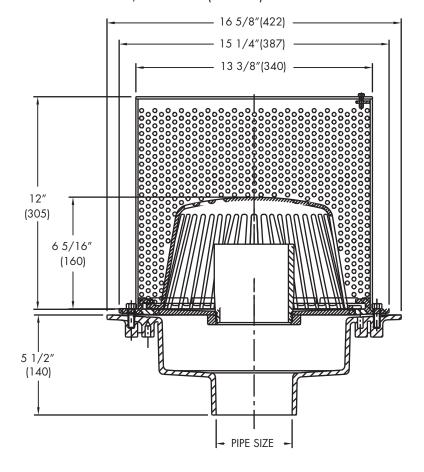

## Green Roof Large Planter Overflow Drain

**SPECIFICATION:** Watts Drainage GRD-610-W epoxy coated cast iron green roof overflow drain with flashing clamp with integral 4''(102) high internal standpipe, self-locking aluminum dome, perforated stainless steel gravel guard with secured solid cover, and no hub (standard) outlet.

Deck opening 14-1/2" (368) with sump receiver 18" (457)

| Job Name     | Contractor            |
|--------------|-----------------------|
| Job Location | Contractor's P.O. No. |
| Engineer     | Representative        |