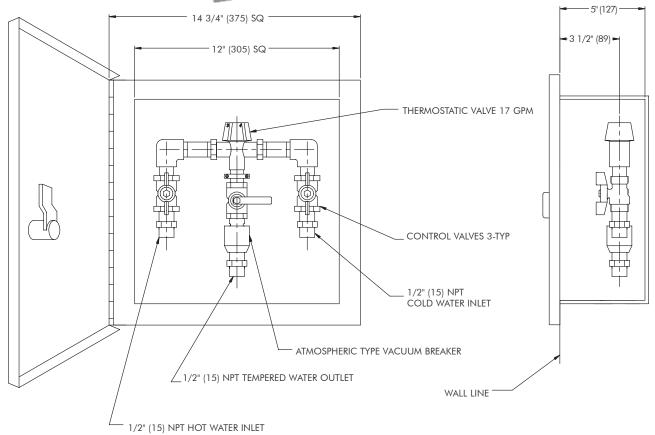

## Water Supply Control Box

**SPECIFICATION:** Watts Drainage Products FS-890 stainless steel water supply control box for sanitary can wash and flushing rim floor drains, with thermostatic mixing valve, 1/2" (15) NPT outlet connection, 1/2" (15) NPT hot and cold water inlet connections, integral atmospheric vacuum breaker, and hinged locking door.