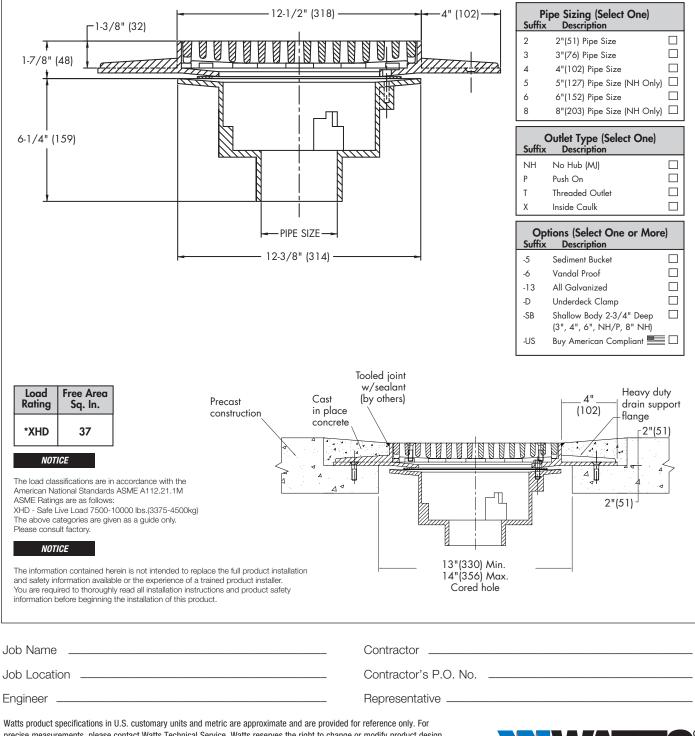

## Parking Deck Drain for Precast Slabs

**SPECIFICATION:** Watts Drainage FD-900 epoxy coated cast iron parking deck drain with integral countersunk deck flange, 12-1/2" (318) round top with secured ductile iron heel proof grate, gasket seal between body and top assembly, and no hub (standard) outlet.