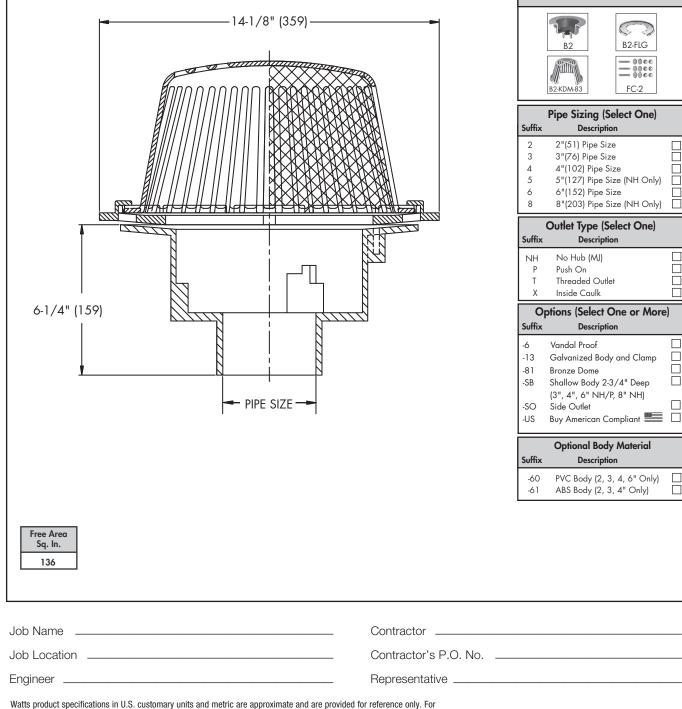

## Large Planting Area Drain

Components

C B2-FLG 0000 - 0000 - 0000

FC-2

 $\square$ 

SPECIFICATION: Watts Drainage FD-870 epoxy coated cast iron planting area drain with membrane clamp, self-locking dome with stainless steel mesh, and no hub (standard) outlet.