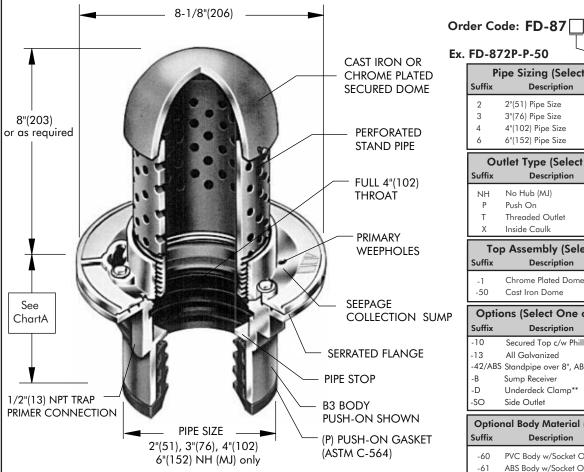

## **Components:**

SPECIFICATION: Watts Drainage Products FD-870-P standpipe type planting area drain with epoxy coated cast iron body, serrated clamping flange with integral double drainage weepholes and adjustable 4"(102) dia. ABS perforated standpipe and epoxy coated cast iron or chrome plated secured dome.

| _ | 1_ |   |   | Α |  |
|---|----|---|---|---|--|
| _ | n  | a | n | н |  |

|                                        | Std.      | P                                         | T                | Х               | 60/61       |
|----------------------------------------|-----------|-------------------------------------------|------------------|-----------------|-------------|
| Pipe<br>Size                           | No<br>Hub | Push<br>On                                | Female<br>Thread | Inside<br>Caulk | PVC/<br>ABS |
| 2"(51)<br>3"(76)<br>4"(102)<br>6"(152) |           | 4-1/4"(108)<br>4-1/4"(108)<br>4-1/4"(108) |                  | 4-1/2"(114)     | 3-3/4"(95)  |