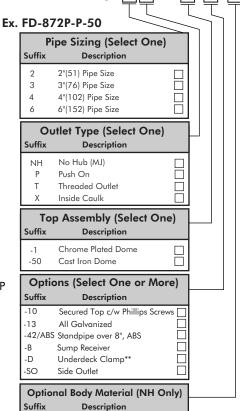

| _ | 1_ |   |   | Α |  |
|---|----|---|---|---|--|
| _ | n  | a | n | н |  |

|                                        | Std.      | P                                         | T                | Х               | 60/61       |
|----------------------------------------|-----------|-------------------------------------------|------------------|-----------------|-------------|
| Pipe<br>Size                           | No<br>Hub | Push<br>On                                | Female<br>Thread | Inside<br>Caulk | PVC/<br>ABS |
| 2"(51)<br>3"(76)<br>4"(102)<br>6"(152) |           | 4-1/4"(108)<br>4-1/4"(108)<br>4-1/4"(108) |                  | 4-1/2"(114)     | 3-3/4"(95)  |

\*\* When specifying Underdeck Clamp, 6"(152) pipe size is not available.

PVC Body w/Socket Outlet

ABS Body w/Socket Outlet

| Job Name     | Contractor            |
|--------------|-----------------------|
| lob Location | Contractor's P.O. No. |
| Engineer     | Representative        |