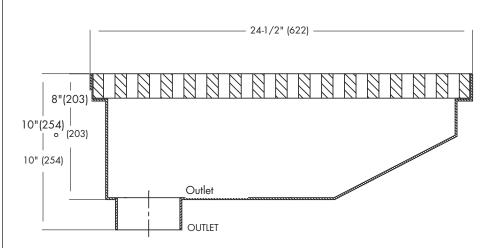

## Large Capacity Offset Parking Area Drain

**SPECIFICATION:** Watts Drainage FD-530 epoxy coated offset parking area drain with fabricated steel body, extra heavy duty 24-1/2"x24-1/2"(622x622) two-section ductile iron grate, and no hub (standard) outlet.

| Suffix | Pipe Sizing (Select One) Description |  |
|--------|--------------------------------------|--|
| 3      | 3"(76) Pipe Size                     |  |
| 4      | 4"(102) Pipe Size                    |  |
| 6      | 6"(152) Pipe Size                    |  |
| 8      | 8"(203) Pipe Size                    |  |
| 10     | 10"(254) Pipe Size                   |  |