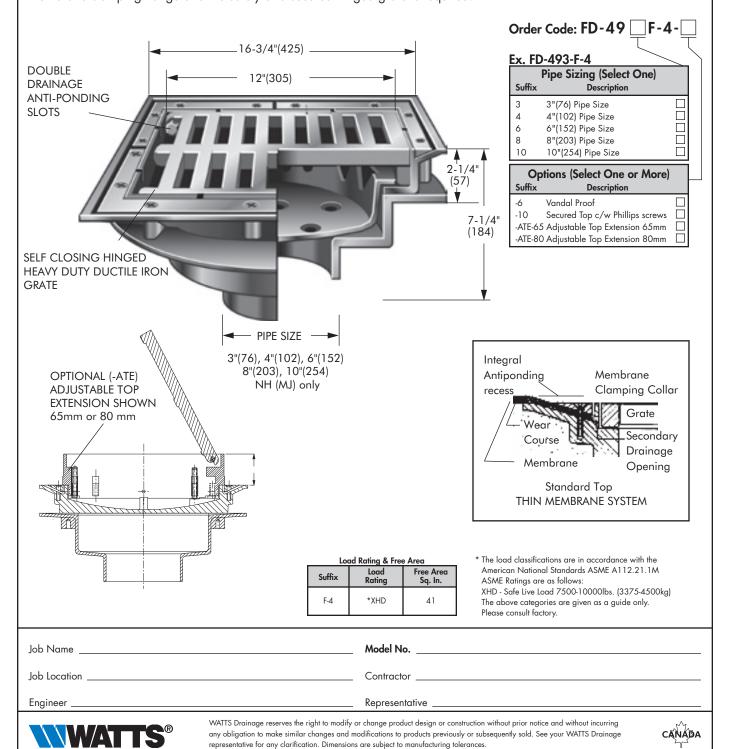

## FD-490-F-4

Tag: \_\_\_\_\_

## All Cast Iron Parking Area Structure Drain with Heavy Duty Grate and Bucket

**SPECIFICATION:** Watts Drainage Products FD-490-F Parking Structure Drain, oven cured epoxy coated cast iron body with top membrane clamping flange, anti-ponding device, aluminum sediment bucket and heavy duty ductile iron secured self-closing hinged grate, non-shearing stainless steel hinge pins.

**FUNCTION:** Recommended for installation in durable parking structures, etc., where a large capacity drain with top membrane clamping flange and the safety of a secured hinged grate is required.

ES-WD-FD-490-F-4 CANADA 0110