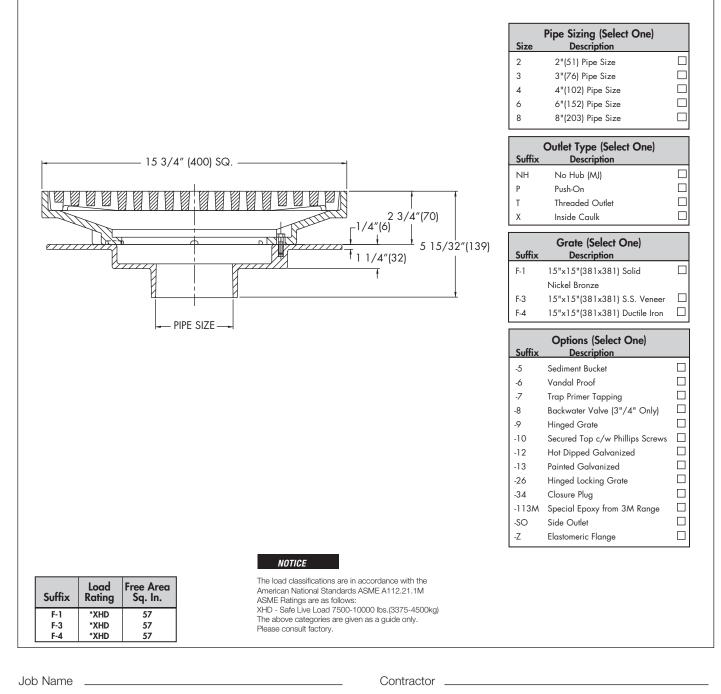

## 15"x15" Shallow Body Promenade Drain

Tag: \_\_\_

**SPECIFICATION:** Watts Drainage Products FD-470-F epoxy coated cast iron promenade drain with flashing flange, weepholes, 15-5/8"x15-5/8"(397x397) solid nickel bronze grate and no hub outlet.