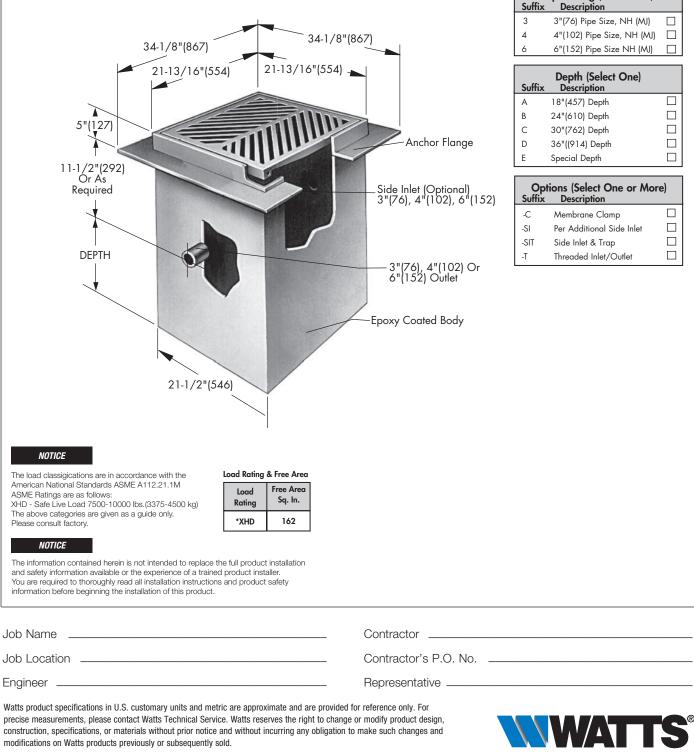

## Parking Area Catch Basin with Heavy Duty Grate

SPECIFICATION: Watts Drainage Products FD-410 epoxy coated steel parking area catch basin with anchor flange, 21-13/16"x21-13/16"(554x554) top with loose set heavy duty cast iron grate, and no hub (MJ) outlet.

FUNCTION: Recommended for installation in garages, service and parking areas, etc. subject to heavy vehicular traffic, where extra large facilities with catch basin are desired. Pipe Sizing (Select One)