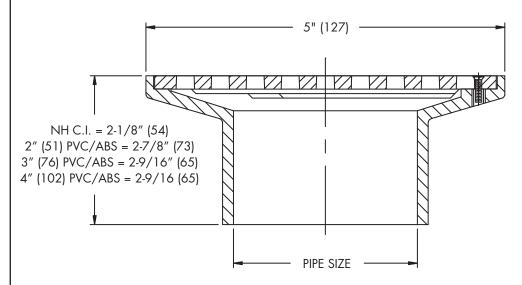

## General Purpose Floor Drain

**SPECIFICATION:** Watts Drainage Products FD-390-E epoxy coated cast iron floor drain with 5"(127) diameter top, secured heel proof ductile iron grate, and no hub (standard) outlet.

| Pipe Sizing (Select One) Suffix Description |                   |  |
|---------------------------------------------|-------------------|--|
| 2                                           | 2"(51) Pipe Size  |  |
| 3                                           | 3"(76) Pipe Size  |  |
| 4                                           | 4"(102) Pipe Size |  |