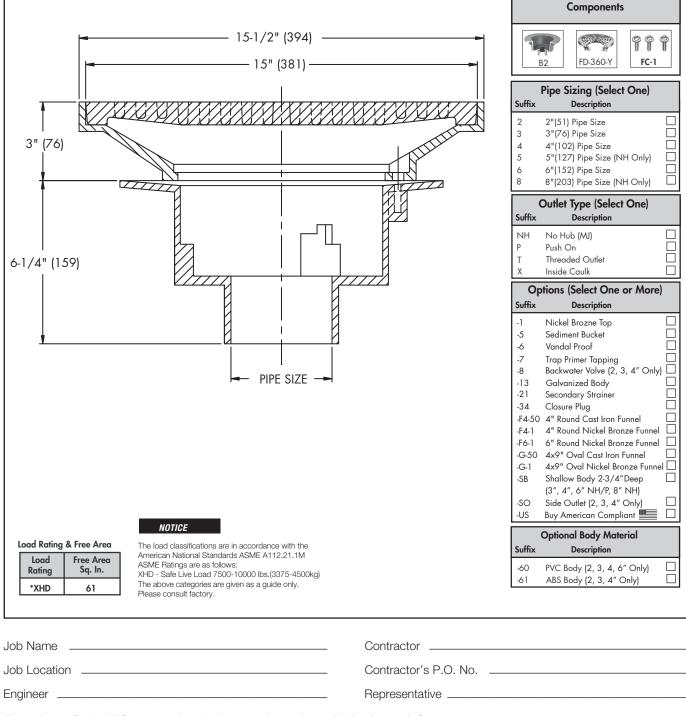

## Area Drain with 15" Fixed Top

**SPECIFICATION:** Watts Drainage FD-360-Y epoxy coated cast iron area drain with anchor flange, weepholes, 15-1/2"(394) diameter fixed top with heel proof ductile iron grate, and no hub (standard) outlet.

Watts product specifications in U.S. customary units and metric are approximate and are provided for reference only. For precise measurements, please contact Watts Technical Service. Watts reserves the right to change or modify product design, construction, specifications, or materials without prior notice and without incurring any obligation to make such changes and modifications on Watts products previously or subsequently sold.