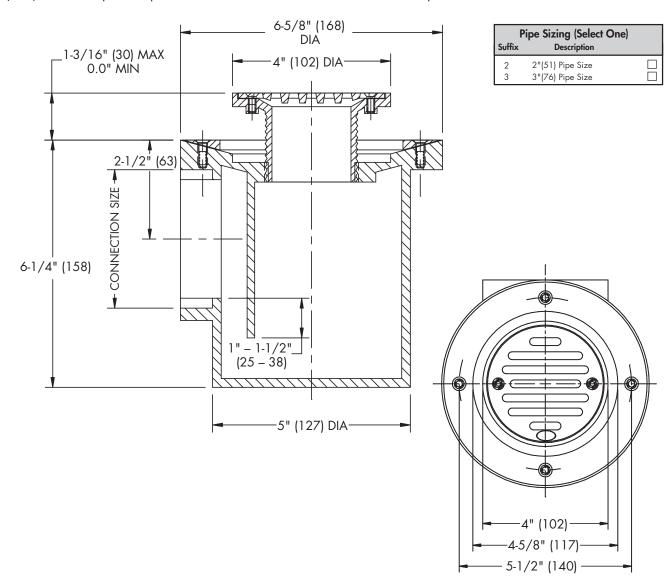

FD-240

Tag: \_\_\_\_\_

**Prison Cell Drain** 

**SPECIFICATION:** Watts Drainage FD-240 epoxy coated cast iron Prison Cell floor drain with clamping collar, integral trap, 4"(102) round heel proof adjustable nickel bronze strainer secured with torx & pin screws, and IPS threaded side outlet.