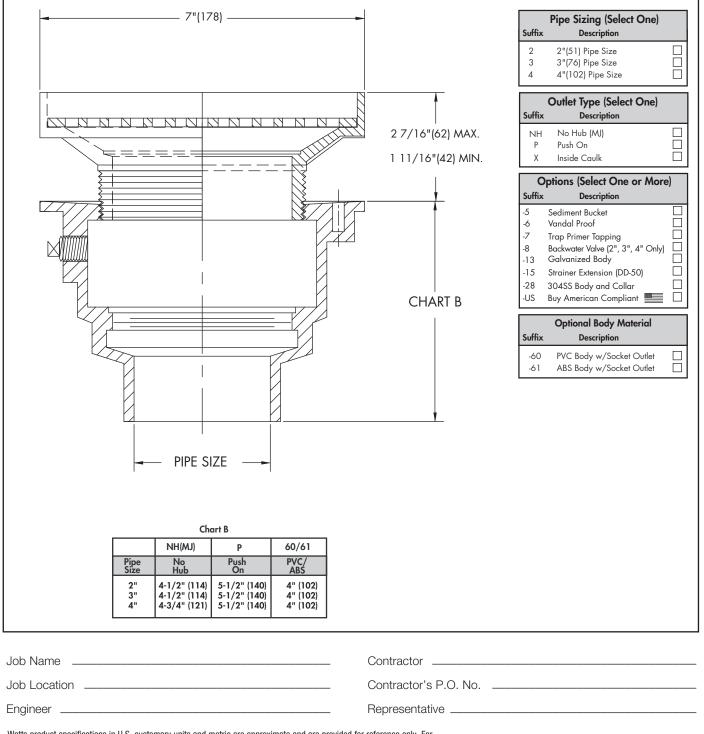

## Floor Drain with Stainless Steel Extended Rim Strainer

**SPECIFICATION:** Watts Drainage FD-1200-ER on grate epoxy coated cast iron floor drain with anchor flange, weepholes, adjustable round stainless steel extended rim strainer, and no hub (standard) outlet.