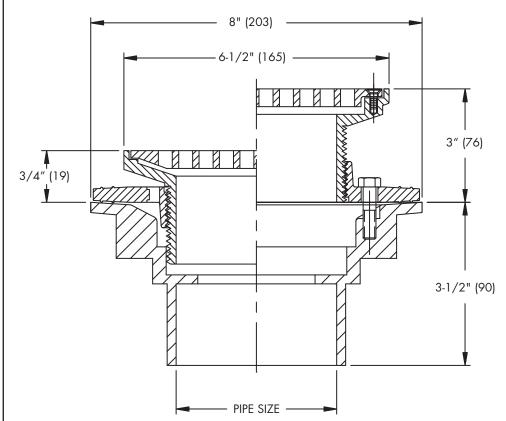

## Chemical Resistant Floor Drain

**SPECIFICATION:** Watts Drainage FD-1160 chemical resistant PVC floor drain with anchor flange, reversible clamping collar with primary and secondary weepholes, 6-1/2"(165) round heel proof adjustable PVC strainer secured with stainless steel screws, and socket outlet.

| Pipe Sizing (Select One)  Description |                              |
|---------------------------------------|------------------------------|
| 2"(51) Pipe Size<br>3"(76) Pipe Size  |                              |
|                                       | Description 2"(51) Pipe Size |