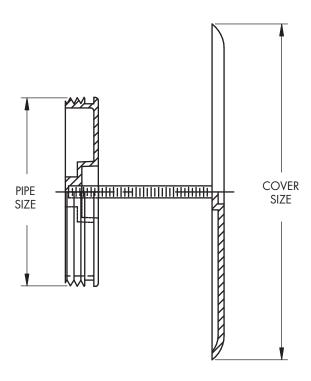

## Wall Cleanout with Brass Plug, Stainless Steel Cover

**SPECIFICATION:** Watts Drainage CO-590-RD threaded brass cleanout plug with countersunk head, stainless steel access cover, and vandal proof stainless steel screw.

| PIPE SIZE   | COVER SIZE |
|-------------|------------|
| 1-1/2" (38) | 5"(127)    |
| 2" (51)     | 5"(127)    |
| 3" (76)     | 7"(178)    |
| 4" (102)    | 7"(178)    |
| 5" (127)    | 8"(203)    |
| 6" (152)    | 8"(203)    |
|             |            |