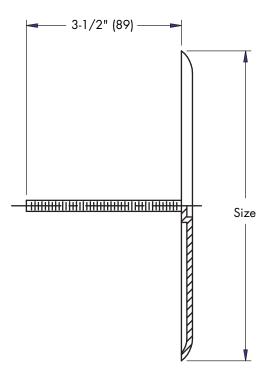

## Stainless Steel Access Cover with Screw

**SPECIFICATION:** Watts Drainage CO-480-RD stainless steel access cover with vandal proof stainless steel screw.

| Size (Select One) |                |  |
|-------------------|----------------|--|
| Suffix            | Description    |  |
| 5                 | 5"(127) Cover  |  |
| 6                 | 6"(152) Cover  |  |
| 7                 | 7"(178) Cover  |  |
| 8                 | 8"(203) Cover  |  |
| 10                | 10"(254) Cover |  |