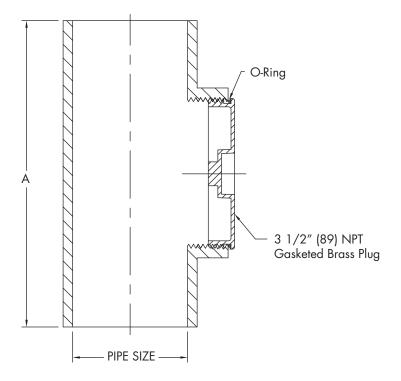

CO-460 Tag: \_\_\_\_ Stack Cleanout with Brass Plug

**SPECIFICATION:** Watts Drainage CO-460 cast iron stack cleanout with gasketed brass countersunk plug, and no hub connections.

| PIPE SIZE | "A" HEIGHT  |
|-----------|-------------|
| 2" (51)   | 6-1/4"(159) |
| 3" (76)   | 7-3/4"(197) |
| 4" (102)  | 9"(229)     |
|           | I I         |