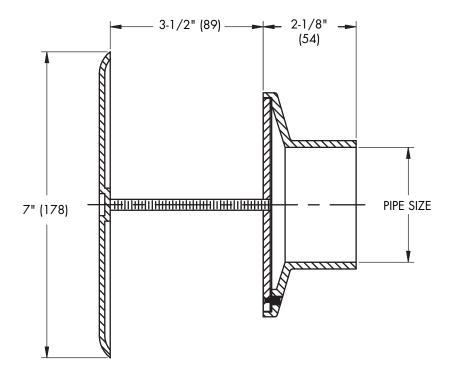

## Line Cleanout with Stainless Steel Cover

**SPECIFICATION:** Watts Drainage CO-450-RD epoxy coated cast iron wall cleanout with gasketed cover, no hub connection, stainless steel access cover, and vandal proof stainless steel screw.

| Pipe Sizing (Select One) |                   |  |
|--------------------------|-------------------|--|
| Suffix                   | Description       |  |
| 2                        | 2"(51) Pipe Size  |  |
| 3                        | 3"(76) Pipe Size  |  |
| 4                        | 4"(102) Pipe Size |  |