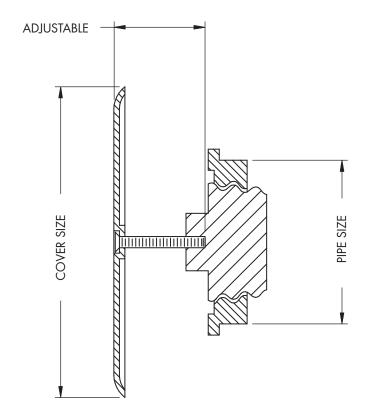

## Expandable Line Cleanout with Wall Access Cover

**SPECIFICATION:** Watts Drainage CO-440-RD wall cleanout with two-piece expandable cleanout plug, stainless steel access cover, and vandal proof stainless steel screw.

| PIPE SIZE   | COVER SIZE |
|-------------|------------|
| 1-1/2" (38) | 5" (127)   |
| 2" (51)     | 5" (127)   |
| 3" (76)     | 7" (178)   |
| 4" (102)    | 7" (178)   |
| 6" (152)    | 10" (254)  |