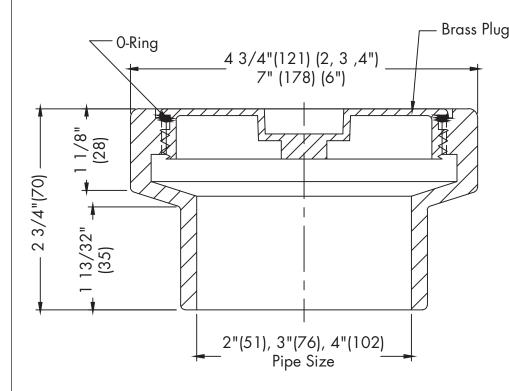

## Cleanout with Brass Plug

**SPECIFICATION:** Watts Drainage CO-380 cast iron cleanout with gasketed brass countersunk plug, and no hub connection.

|   | Pipe Sizing (Select One) Suffix Description |                   |  |
|---|---------------------------------------------|-------------------|--|
|   | 2                                           | 2"(51) Pipe Size  |  |
| ١ | 3                                           | 3"(76) Pipe Size  |  |
| ١ | 4                                           | 4"(102) Pipe Size |  |
|   | 6                                           | 6"(152) Pipe Size |  |