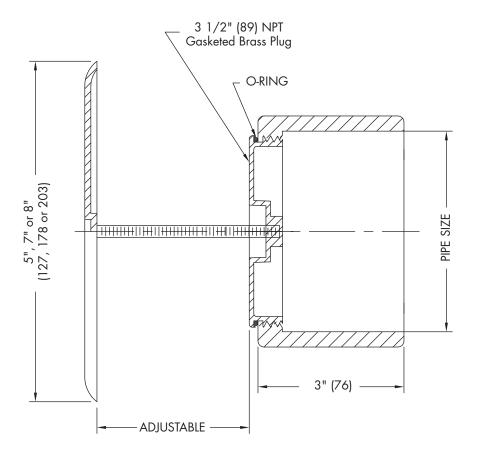

CO-380-RD

Wall Cleanout with Brass Plug and Stainless Steel Cover

**SPECIFICATION:** Watts Drainage CO-380-RD cast iron wall cleanout with gasketed brass countersunk plug, stainless steel access cover, vandal proof stainless steel screw, and no hub connection.

| PIPE SIZE | COVER SIZE |
|-----------|------------|
| 2" (51)   | 5"(127)    |
| 3" (76)   | 7"(178)    |
| 4" (102)  | 7"(178)    |
| 6" (152)  | 8"(203)    |

| Options (Select One or More) |                            |  |
|------------------------------|----------------------------|--|
| Suffix Description           |                            |  |
| -US                          | Buy American Compliant 🔲 🗌 |  |