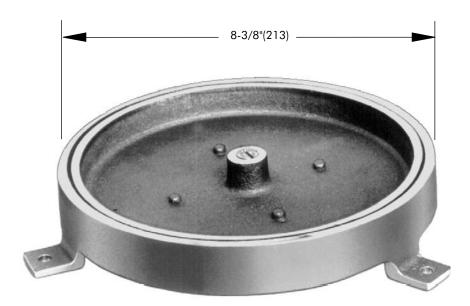

## Round Terrazzo Recess Access Cover

**SPECIFICATION:** Watts Drainage Products CO-300-U round nickel bronze access cover with concealed mounting flanges and cover recessed for terrazzo.

Order Code: CO-300-U-1-