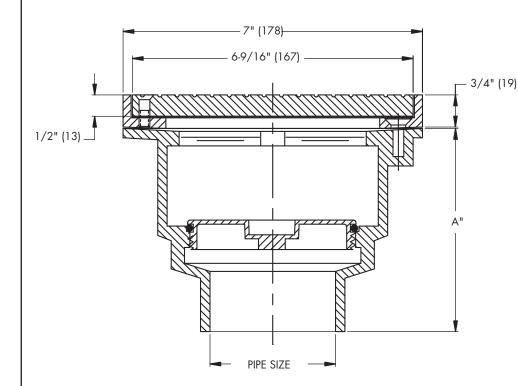

## Floor Cleanout with Non-Adjustable Top

**SPECIFICATION:** Watts Drainage CO-270 epoxy coated cast iron floor cleanout with 7" (178) round gasketed heavy duty ductile iron top, removable gas tight gasketed brass cleanout plug, and no hub (standard) outlet.

## Chart A

|      | NH(MJ)       | P            | 60/61    |
|------|--------------|--------------|----------|
| Pipe | No           | Push         | PVC/     |
| Size | Hub          | On           | ABS      |
| 2"   | 4-1/2" (114) | 5-1/2" (140) | 4" (102) |
| 3"   | 4-1/2" (114) | 5-1/2" (140) | 4" (102) |
| 4"   | 4-3/4" (121) | 5-1/2" (140) | 4" (102) |

\* The load classifications are in accordance with the American National Standards ASME A112.21.1M ASME Ratings are as follows: XHD - Safe Live Load 7500-10000 lbs.(3375-4500kg) The above categories are given as a guide only. Please consult factory.