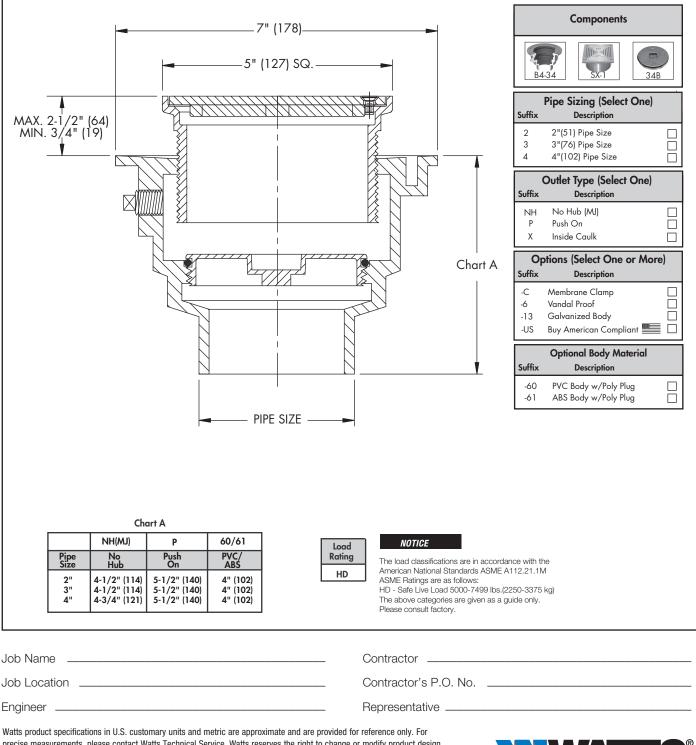

## Floor Cleanout with Heavy Duty Square Top

**SPECIFICATION:** Watts Drainage CO-200-SX epoxy coated cast iron floor cleanout with 5"x5" (127x127) square adjustable gasketed heavy duty nickel bronze top, removable gas tight gasketed brass cleanout plug, and no hub (standard) outlet.