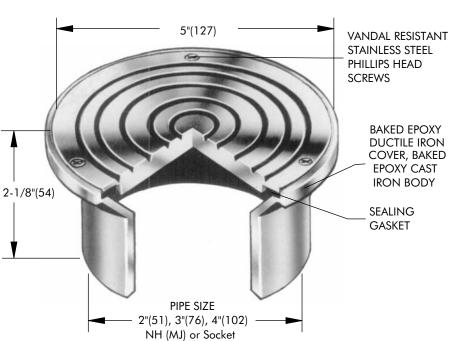

## **Line or Floor Cleanout**

**SPECIFICATION:** Watts Drainage Products CO-200 epoxy coated cast iron cleanout ferrule with 1/2" (13) thick gasketed cover.

FUNCTION: Cleanout for installation on cast iron, PVC or ABS drain lines.

| Pipe Sizing (Select One) |                                                             |       |  |
|--------------------------|-------------------------------------------------------------|-------|--|
| Suffix                   | Description                                                 |       |  |
| 2                        | 2"(51) Pipe Size                                            |       |  |
| 3                        | 3"(76) Pipe Size                                            |       |  |
| 4                        | 4"(102) Pipe Size                                           |       |  |
| Cover (Select One)       |                                                             |       |  |
| Suffix                   | Description                                                 |       |  |
| -1                       | 5"(127) Dia., Nickel Bronze                                 |       |  |
| -4                       | 5"(127) Dia., Ductile Iron                                  |       |  |
| -50                      | 5"(127) Dia., Cast Iron                                     |       |  |
|                          | (C-l+ O M-                                                  | rel   |  |
| Opti                     | ions (Select One or Mo                                      | ,, 6, |  |
| Opti<br>Suffix           | Description                                                 | ,,,,, |  |
|                          | •                                                           |       |  |
| -6<br>-13                | Description                                                 |       |  |
| Suffix<br>-6             | <b>Description</b> Vandal Proof                             |       |  |
| -6<br>-13<br>-Z          | Description  Vandal Proof  All Galvanized                   |       |  |
| -6<br>-13<br>-Z          | Description  Vandal Proof All Galvanized Elastomeric Flange |       |  |